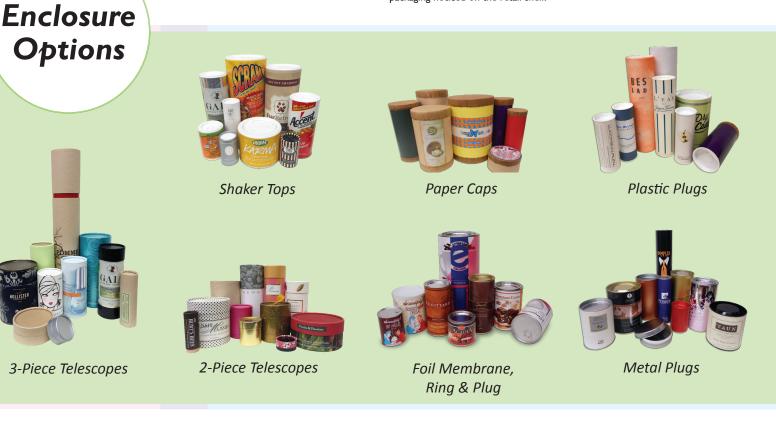

- Shaker tops for powders or granules
- Secondary packaging for cream dispensers
- Cosmetic compacts to fit eye shadow, blush and powder tins
- Perfume collars or sleeves to protect spray pumps
- Retail packaging for fragrance containers, make-up brushes, bath salts and more.
- Variety of enclosure options available
- Unique, high-end retail shelf appeal
- Individualized, confidential design consultation
- Food grade foil & greaseproof liner options
- Unique product package designs
- Custom labeling capabilities
- Wide variety of stock outer wrap colors & finishes
- Short run & prototype project specialists