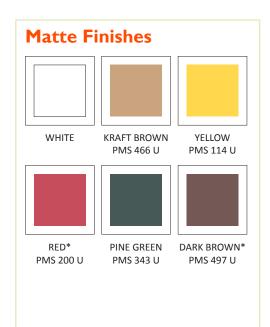

## Stock Color Outer Wraps

We stock spiral outer wrap paper in a variety of colors and finishes ranging from matte to hi-gloss. This is a list of our stock outer wrap options, as well as those available by special request (denoted with \*). Each swatch also designates a Pantone Matching System (PMS) color that best represents the color of the printed paper and finish. Please note that every computer monitor varies slightly in color and will display colors differently. You will also get varying results when these pages are printed on different printers and on different paper stocks. We have made efforts to ensure that the PMS color that is specified below each color sample is as accurate as possible.