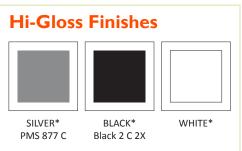

## Stock Color Outer Wraps

We stock spiral outer wrap paper in a variety of colors and finishes ranging from matte to hi-gloss. This is a list of our stock outer wrap options, as well as those available by special request (denoted with \*). Each swatch also designates a Pantone Matching System (PMS) color that best represents the color of the printed paper and finish. Please note that every computer monitor varies slightly in color and will display colors differently. You will also get varying results when these pages are printed on different printers and on different paper stocks. We have made efforts to ensure that the PMS color that is specified below each color sample is as accurate as possible.