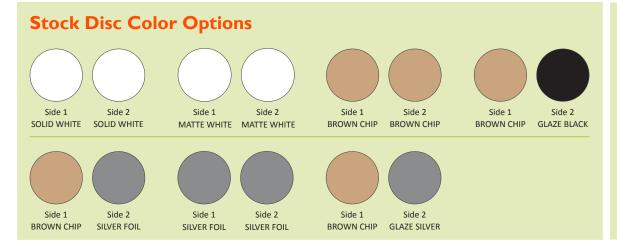

## Stock Color Outer Wraps

We stock spiral outer wrap paper in a variety of colors and finishes ranging from matte to hi-gloss. This is a list of our stock outer wrap options, as well as those available by special request (denoted with \*). Each swatch also designates a Pantone Matching System (PMS) color that best represents the color of the printed paper and finish. Please note that every computer monitor varies slightly in color and will display colors differently. You will also get varying results when these pages are printed on different printers and on different paper stocks. We have made efforts to ensure that the PMS color that is specified below each color sample is as accurate as possible.

## About the Pantone Matching System®

The Pantone Matching System® (PMS) is a system shared world wide by the graphics and printing industries. Please use these examples as a guide for selecting your color. For a more accurate representation, compare the PMS number shown with a Pantone Matching System® guide to see the actual color. You may also call us to request an actual paper sample.