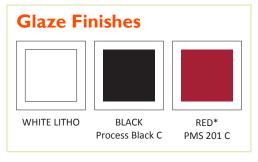

## Stock Color Outer Wraps

We stock spiral outer wrap paper in a variety of colors and finishes ranging from matte to hi-gloss. This is a list of our stock outer wrap options, as well as those available by special request (denoted with \*). Each swatch also designates a Pantone Matching System (PMS) color that best represents the color of the printed paper and finish. Please note that every computer monitor varies slightly in color and will display colors differently. You will also get varying results when these pages are printed on different printers and on different paper stocks. We have made efforts to ensure that the PMS color that is specified below each color sample is as accurate as possible.