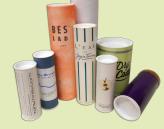

### **Rolled Adhesive Sticker Labels**

For low volume production runs less than 5,000 quantity or for multiple flavor flexibility, Custom Paper Tubes recommends application of cost-effective adhesive sticker labels from one of our printer partners. You can apply adhesive labels over any one of our standard, solid color spiral outer wraps for custom branding of our paper tube packaging.

#### **Full Convolute Labels**

Professional convolute labels and printed discs from our printing partners are applied in production and provide complete coverage of container from top to bottom. We recommend convolute labels on projects with quantity 5,000 or greater units. Convolute labels provide a high-end, finished look that gets your packaging noticed on the retail shelf.