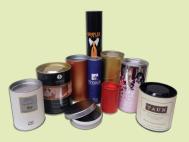

Deep draw, heavy duty metal ends

- Deep draw, heavy duty plastic plug ends
- Thick, durable walls available
- Coin slot / seamed metal end
- Paper cap ends, with hole punching
- Open-end cores and protector tubes
- Notching and slitting capabilities
- Small diameter protector tubes
- Small diameter 2pc telescope containers
- Heavy duty shipping tubes
- Weld rod & TIG tubes
- Printing and branding options available

# Enclosure Options

3-Piece Telescopes

Shaker Tops

2-Piece Telescopes