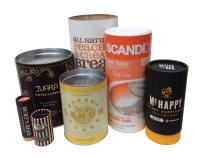

Deep draw, heavy duty metal ends

- Deep draw, heavy duty plastic plug ends
- Thick, durable walls available
- Coin slot / seamed metal end
- Paper cap ends, with hole punching
- Open-end cores and protector tubes
- Notching and slitting capabilities
- Small diameter protector tubes
- Small diameter 2pc telescope containers
- Heavy duty shipping tubes
- Weld rod & TIG tubes
- Printing and branding options available

# Enclosure Options

3-Piece Telescopes

Shaker Tops

2-Piece Telescopes