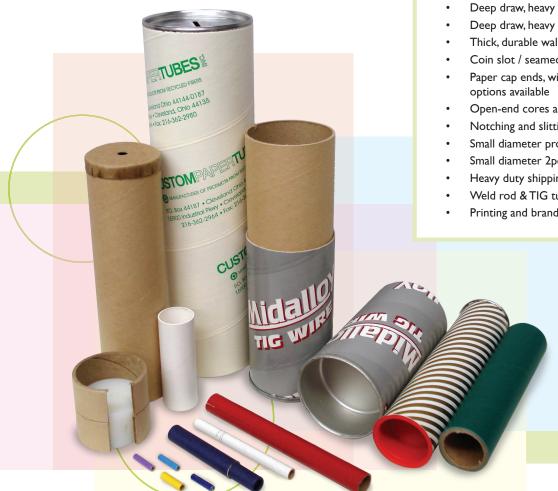

# Industrial Product Packaging

We manufacture spiral wound paper tubing and packaging in a wide range of sizes and enclosure options to address many common industrial packaging applications. We understand the importance of durable, and economical industrial packaging that protects your product during shipping, as well as in storage.

Deep draw, heavy duty metal ends

- Deep draw, heavy duty plastic plug ends
- Thick, durable walls available
- Coin slot / seamed metal end
- Paper cap ends, with hole punching
- Open-end cores and protector tubes
- Notching and slitting capabilities
- Small diameter protector tubes
- Small diameter 2pc telescope containers
- Heavy duty shipping tubes
- Weld rod & TIG tubes
- Printing and branding options available