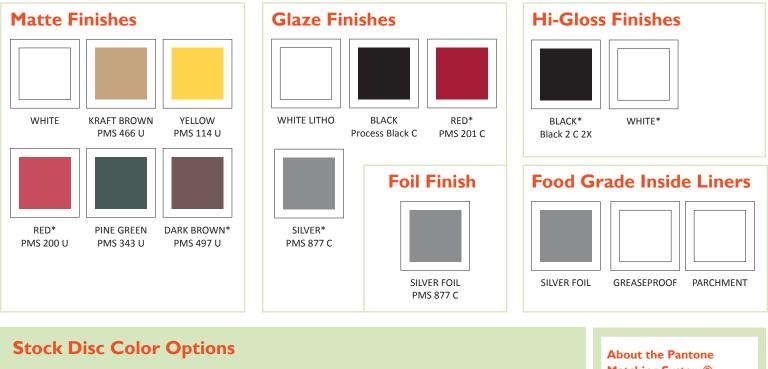

## 800-343-8823

Be unique. Think outside the box!

Stock Color Duter Wraps

We stock spiral outer wrap paper in a variety of colors and finishes ranging from matte to hi-gloss. This is a list of our stock outer wrap options, as well as those available by special request (denoted with \*). Each swatch also designates a Pantone Matching System (PMS) color that best represents the color of the printed paper and finish. Please note that every computer monitor varies slightly in color and will display colors differently. You will also get varying results when these pages are printed on different printers and on different paper stocks. We have made efforts to ensure that the PMS color that is specified below each color sample is as accurate as possible.

## **Matching System®**

The Pantone Matching System® (PMS) is a system shared world wide by the graphics and printing industries. Please use these examples as a guide for selecting your color. For a more accurate representation, compare the PMS number shown with a Pantone Matching System® guide to see the actual color. You may also call us to request an actual paper sample.