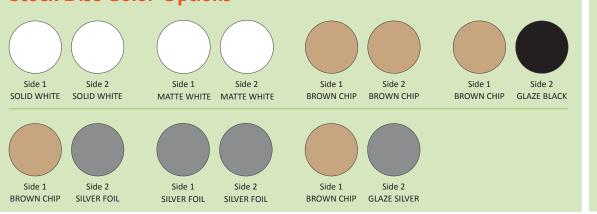

## 800-343-8823

Be unique. Think outside the box!

Stock Color Duter Wraps

We stock spiral outer wrap paper in a variety of colors and finishes ranging from matte to hi-gloss. This is a list of our stock outer wrap options, as well as those available by special request (denoted with \*). Each swatch also designates a Pantone Matching System (PMS) color that best represents the color of the printed paper and finish. Please note that every computer monitor varies slightly in color and will display colors differently. You will also get varying results when these pages are printed on different printers and on different paper stocks. We have made efforts to ensure that the PMS color that is specified below each color sample is as accurate as possible.